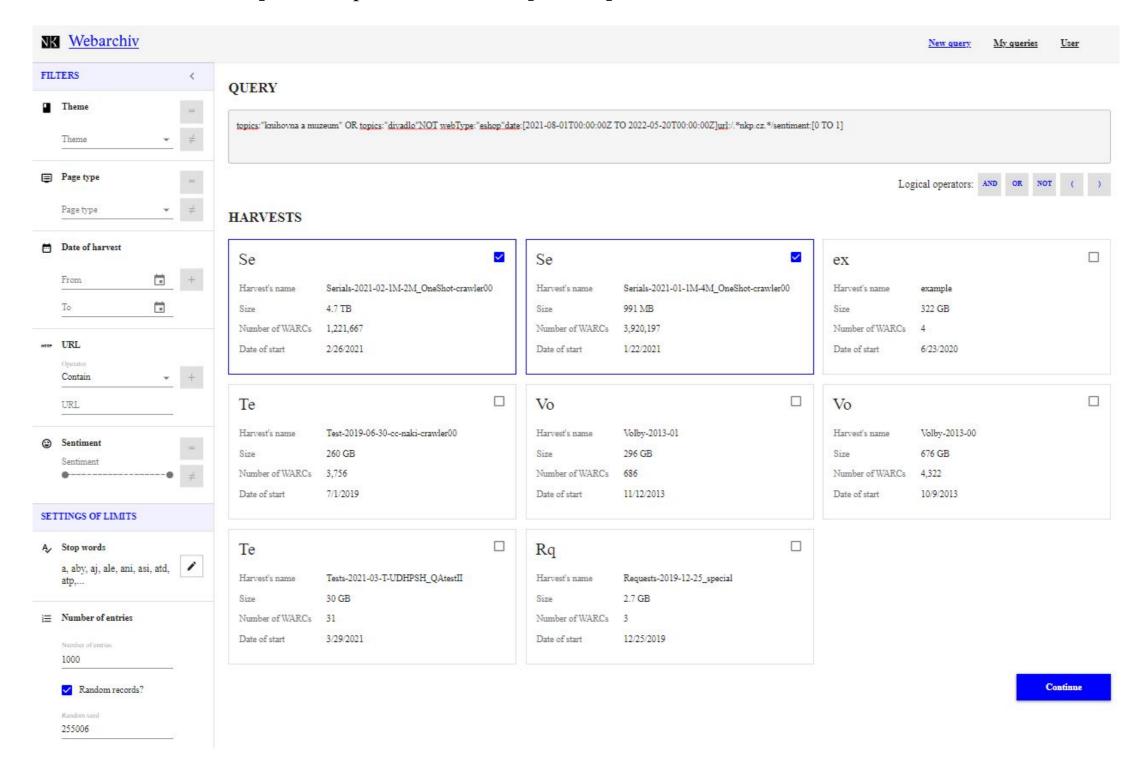

loaded data and metadata, each web page = 1 JSON object, to which individual algorithms store the retrieved metadata <a href="https://github.com/NLCR/Centralized\_interfaces-FE">https://github.com/NLCR/Centralized\_interfaces-FE</a>

## Graphical user interface

- faceted full text search engine for analyzing large quantities of web archive data
- integrated application for exporting selected datasets for scientists based on their research requirements

Webarchiv

Webarchiv

Webarchiv

Sign in

Centralized interface for extracting big data from web archives

User name

Password

Log in



### Query, Filtres, Settings od limits, Harvests

topics:"knihovna a muzeum" OR topics:"divadlo"NOT webType:"eshop"date:[2021-08-01T00:00:00Z TO 2022-05-20T00:00:00Z]url:/.\*nkp.cz.\*/sentiment:[0 TO 1]



## Query, Harvests, Analytic Queries



### My queries

| QUERY                                                     | CREATED               | STATE    |                   |
|-----------------------------------------------------------|-----------------------|----------|-------------------|
| topics:"knihovna a muzeum" OR topics:"divadlo"NOT webType | 5/20/2022, 4:37:49 PM | Finished | ₹ Download        |
| topics:"knihovna a muzeum" OR topics:"divadlo"NOT webType | 5/20/2022, 4:27:31 PM | Finished | ▼ Download        |
| topics:"knihovna a muzeum" OR topics:"divadlo"NOT webType | 5/20/2022, 3:53:45 PM | Finished | ₹ Download        |
| topics:"knihovna a muzeum" OR topics:"divadlo"NOT webType | 5/20/2022, 3:33:32 PM | Finished | <b>▼</b> Download |
| topics:"knihovna a muzeum" OR topics:"