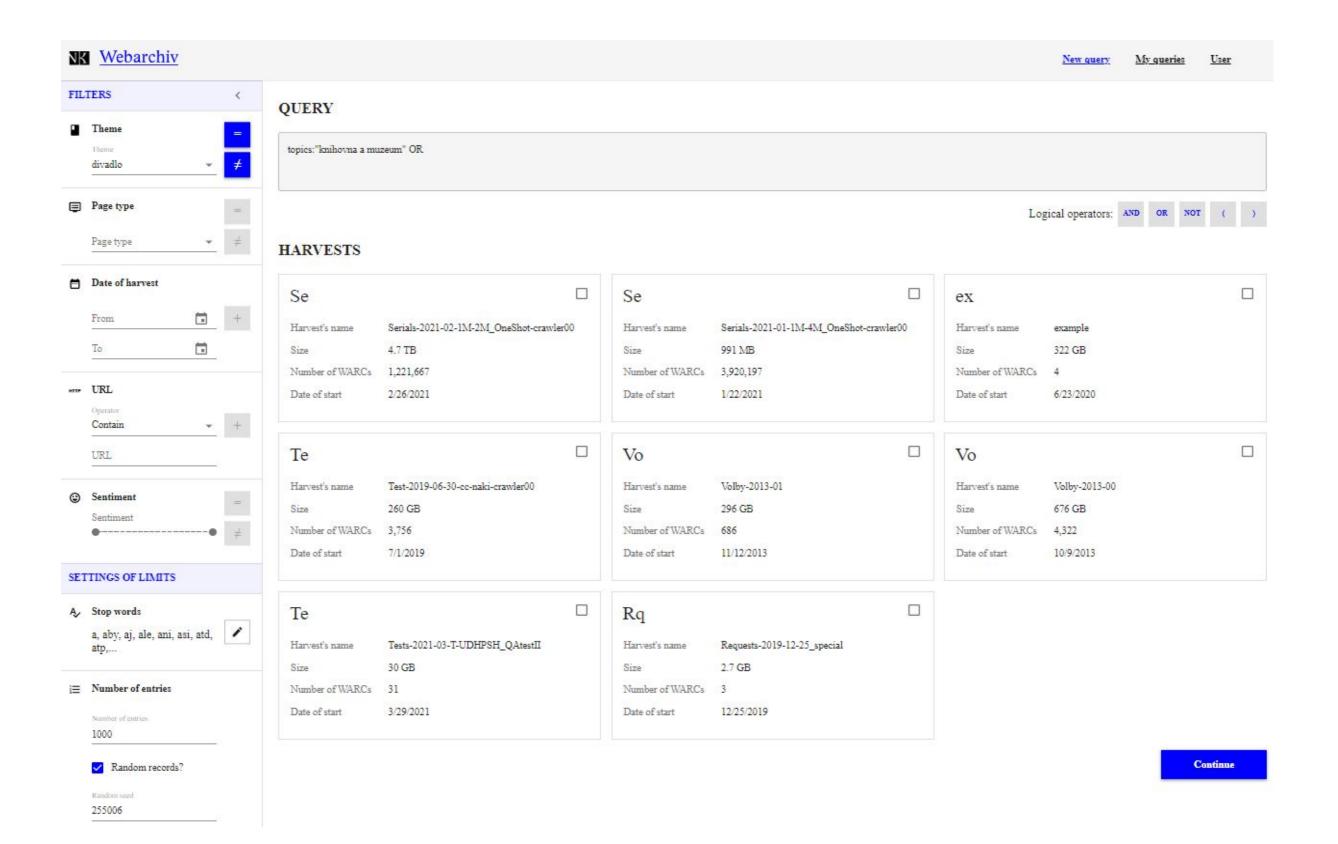

## Graphical user interface

- faceted full text search engine for analyzing large quantities of web archive data
- integrated application for exporting selected datasets for scientists based on their research requirements

### Query, Filtres, Settings od limits, Harvests

topics:"knihovna a muzeum" OR topics:"divadlo"NOT webType:"eshop"date:[2021-08-01T00:00:00Z TO 2022-05-20T00:00:00Z]url:/.\*nkp.cz.\*/sentiment:[0 TO 1]